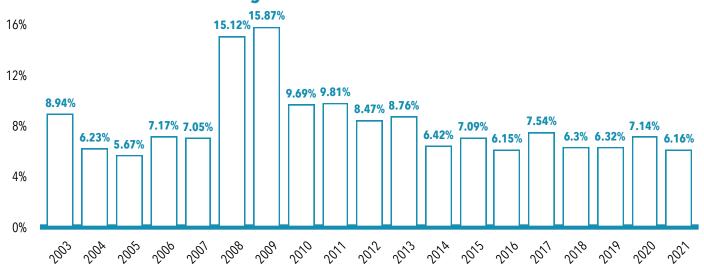

fter the certificate is redeemed.

### Where can I find out more?

For more information on the tax certificate sale, please visit us at **OkaloosaTax.com** and **LienHub.com**. Questions may also be submitted to <a href="mailto:TaxDept@OkaloosaTax.com">TaxDept@OkaloosaTax.com</a>

### How is the sale structured?

The **auction** will consist of **three batches** closing at 8AM, 10AM and 2PM CDT. The third batch will contain all items that did not receive bids in the prior two batches. The sale will not end until the third batch is closed.

#### **TAX**DEPARTMENT

850-651-7604 <u>TaxDept@OkaloosaTax.com</u> QUESTIONS
LienHub.com

#### **AUCTION**SUPPORT

Grant Street Group 866-247-4370

# OKALOOSA COUNTY HISTORICAL CERTIFICATE SALE DATA

### **Average Interest Yield of Certificates Sold**



#### **Total Face Amount of Issued Certificates (in millions)**



#### **Certificates Issued**