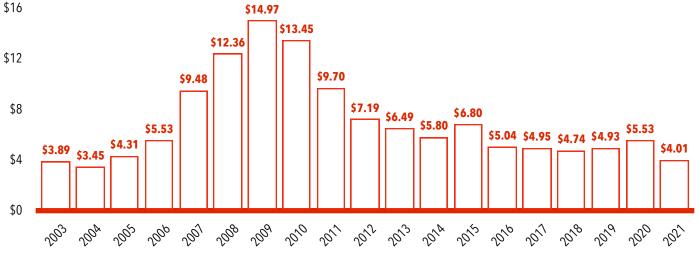

For more information on the tax certificate sale, please visit us at **OkaloosaTax.com** and **LienHub.com**. Questions may also be submitted to <a href="mailto:TaxDept@OkaloosaTax.com">TaxDept@OkaloosaTax.com</a>

### How is the sale structured?

The **auction** will consist of **three batches** closing at 8AM, 10AM and 2PM CDT. The third batch will contain all items that did not receive bids in the prior two batches. The sale will not end until the third batch is closed.

#### **TAX**DEPARTMENT

850-651-7604 <u>TaxDept@OkaloosaTax.com</u> QUESTIONS
LienHub.com

#### **AUCTION**SUPPORT

Grant Street Group 866-247-4370

# OKALOOSA COUNTY HISTORICAL CERTIFICATE SALE DATA

### **Average Interest Yield of Certificates Sold**



#### **Total Face Amount of Issued Certificates (in millions)**



#### **Certificates Issued**