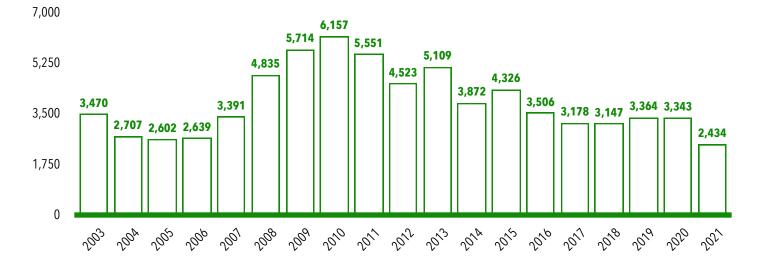

certificate sale, please visit us at **OkaloosaTax.com** and **LienHub.com**. Questions may also be submitted to <a href="mailto:TaxDept@OkaloosaTax.com">TaxDept@OkaloosaTax.com</a>

### How is the sale structured?

The **auction** will consist of **three batches** closing at 8AM, 10AM and 2PM CDT. The third batch will contain all items that did not receive bids in the prior two batches. The sale will not end until the third batch is closed.

#### **TAX**DEPARTMENT

850-651-7604 <u>TaxDept@OkaloosaTax.com</u> QUESTIONS
LienHub.com

#### **AUCTION**SUPPORT

Grant Street Group 866-247-4370

# OKALOOSA COUNTY HISTORICAL CERTIFICATE SALE DATA

### **Average Interest Yield of Certificates Sold**



#### **Total Face Amount of Issued Certificates (in millions)**



#### **Certificates Issued**