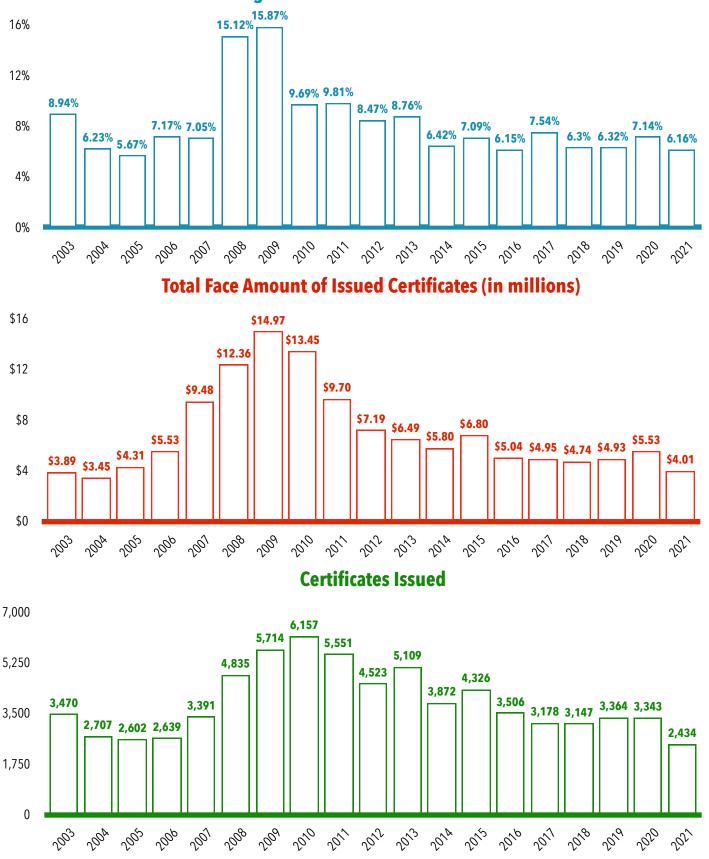

### **OKALOOSA** COUNTY **HISTORICAL CERTIFICATE SALE DATA**

**Average Interest Yield of Certificates Sold** 

202