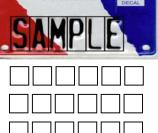

|                                               |                                          |          |               |                 |                |          |  |  |  |
| <ul> <li>Please Note:</li> <li>Use no more than the number of<br/>(including a space or hyphen, see</li> <li>For license plates with center gran<br/><u>Centered Graph</u></li> <li>(7 characters, may also have an ad<br/>A regular motorcycle may have at<br/>Signification of the second second second second second<br/>Signification of the second sec</li></ul> | ee reverse side<br>aphic, allow tw<br><u>ic</u><br>ditional space<br>a Florida grap | e).<br>o spaces for tl<br><b>e or hyphen.</b> | he logo or c<br>Left<br>(5 ch            |          | aphic design. | Specialty       | racters)       |          |  |  |  |





Carefully read all information on the front and back of this application before completing the application. 1.

2.

Complete the application form and submit it to your local county tax collector's office or license plate agent with the following items: a. PROOF OF FLORIDA INSURANCE: Proof of personal injury protection (PIP) and property damage liability insurance (PDL) must be submitted in the form of a card, policy, binder, certificate of insurance or affidavit.

A copy of your current registration certificate or renewal notice. b.

Remittance fees (payable to your county tax collector/license plate agent). c.

Please allow six to eight weeks for the manufacture and delivery of the license plate. The license plate will be delivered to your county tax collector's office or 3. license pla